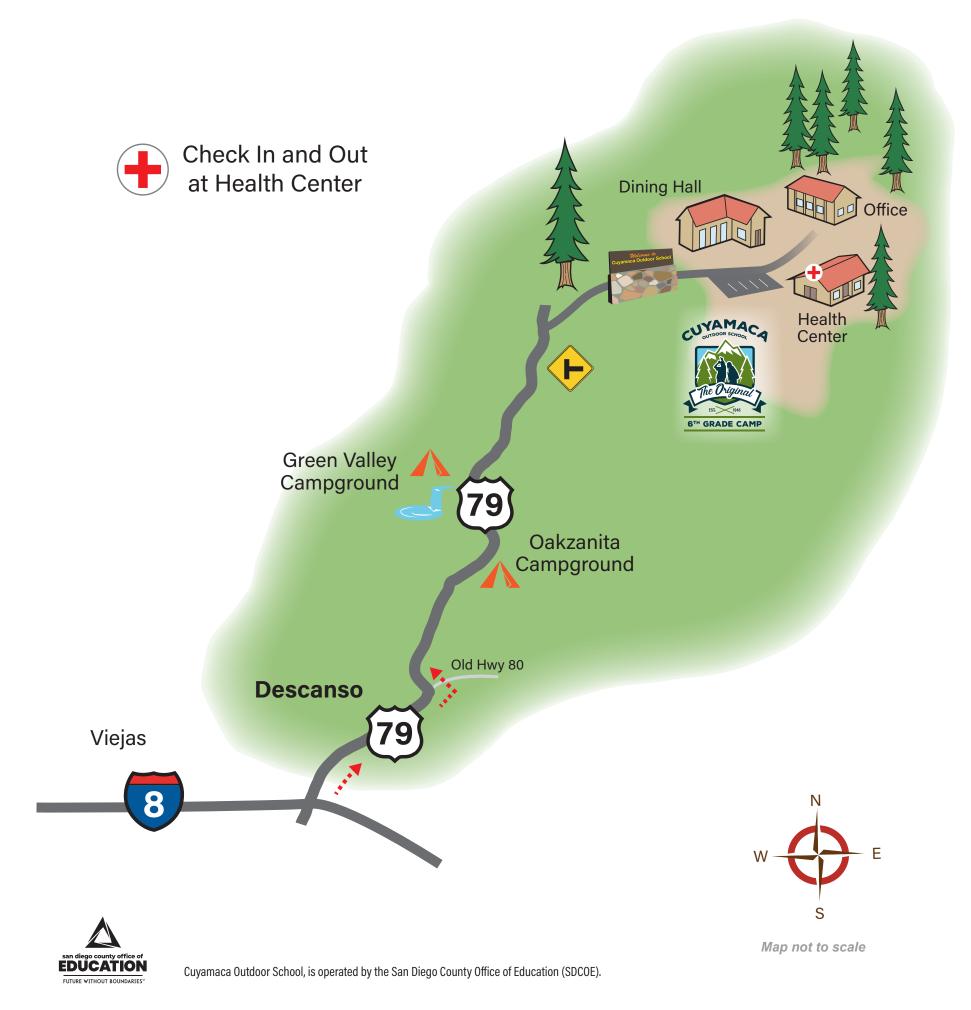

## CUYAMACA OUTDOOR SCHOOL

12561 Hwy. 79 - Descanso, CA 91916 - 760-765-3000

IRECTIONS

Take Interstate-8 eastbound, past Alpine, Viejas and viewpoint.

Take the CA-79 North/Japatul Valley Rd exit toward Julian.

Turn left onto CA-79 North and drive 2.7 miles (about 5 minutes). Turn

left to stay on CA-79 North and drive 6.2 miles (about 10 minutes).

About 100 yards before our turnoff on your **right**, you will see a yellow pedestrian crossing sign, followed by a "Camp Cuyamaca" sign.

Turn **right** at the huge pine tree with a large wooden sign that says "Visitor Center/School Camp" next to it.

Follow the service road to our entrance.

Go through the gate. Go past the Dining Hall (on the left).

Turn right at the intersection (the flag pole is on your left).

Pull over and park by the Health Center (it has a large red cross)